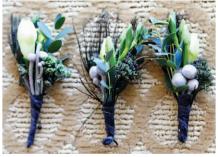

the reception Overlapping "peacock feathers" made the reception tables look lush and festive. the boutonniere To complement Ashley's bouquet, Jaime had a single ostrich feather woven into his boutonniere. the bridal party The bridesmaids wore cognac gowns, and Ashley gave them each a bracelet similar to the one she had on. The eight groomsmen matched in chocolate-brown vests. the details Feathers were the finishing touch on a number of details, like the invitations, menus and centerpieces. the ceremony Clusters of white hydrangeas framed with ostrich feathers added a whimsical element to the ceremony. the bridal bouquet Ashley carried a textural bouquet of ivory garden roses, grevillea, lisianthus, peonies and chocolate cosmos (for the sweet scent), all wrapped with ostrich feathers at the base.