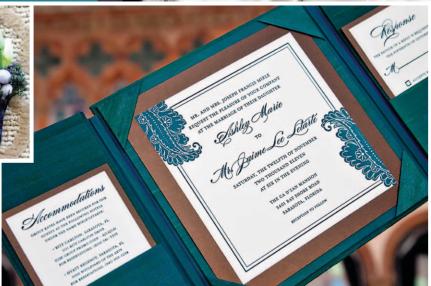

the reception Overlapping "peacock feathers" made the reception tables look lush and festive. the boutonniere To complement Ashley's bouquet, Jaime had a single ostrich feather woven into his boutonniere. the bridal party The bridesmaids wore cognac gowns, and Ashley gave them each a bracelet similar to the one she had on. The eight groomsmen matched in chocolate-brown vests. the details Feathers were the finishing touch on a number of details, like the invitations, menus and centerpieces. the ceremony Clusters of white hydrangeas framed with ostrich feathers added a whimsical element to the ceremony. the bridal bouquet Ashley carried a textural bouquet of ivory garden roses, grevillea, lisianthus, peonies and chocolate cosmos (for the sweet scent), all wrapped with ostrich feathers at the base.