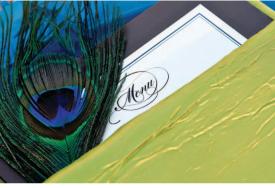

the reception Overlapping "peacock feathers" made the reception tables look lush and festive. the boutonniere To complement Ashley's bouquet, Jaime had a single ostrich feather woven into his boutonniere. the bridal party The bridesmaids wore cognac gowns, and Ashley gave them each a bracelet similar to the one she had on. The eight groomsmen matched in chocolate-brown vests. the details Feathers were the finishing touch on a number of details, like the invitations, menus and centerpieces. the ceremony Clusters of white hydrangeas framed with ostrich feathers added a whimsical element to the ceremony. the bridal bouquet Ashley carried a textural bouquet of ivory garden roses, grevillea, lisianthus, peonies and chocolate cosmos (for the sweet scent), all wrapped with ostrich feathers at the base.