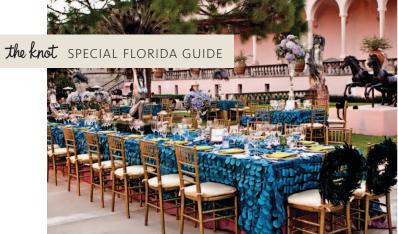

the reception Overlapping "peacock feathers" made the reception tables look lush and festive. the boutonniere To complement Ashley's bouquet, Jaime had a single ostrich feather woven into his boutonniere. the bridal party The bridesmaids wore cognac gowns, and Ashley gave them each a bracelet similar to the one she had on. The eight groomsmen matched in chocolate-brown vests. the details Feathers were the finishing touch on a number of details, like the invitations, menus and centerpieces. the ceremony Clusters of white hydrangeas framed with ostrich feathers added a whimsical element to the ceremony. the bridal bouquet Ashley carried a textural bouquet of ivory garden roses, grevillea, lisianthus, peonies and chocolate cosmos (for the sweet scent), all wrapped with ostrich feathers at the base.