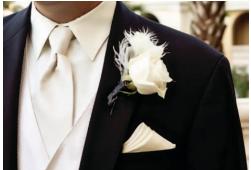

the reception Overlapping "peacock feathers" made the reception tables look lush and festive. the boutonniere To complement Ashley's bouquet, Jaime had a single ostrich feather woven into his boutonniere. the bridal party The bridesmaids wore cognac gowns, and Ashley gave them each a bracelet similar to the one she had on. The eight groomsmen matched in chocolate-brown vests. the details Feathers were the finishing touch on a number of details, like the invitations, menus and centerpieces. the ceremony Clusters of white hydrangeas framed with ostrich feathers added a whimsical element to the ceremony. the bridal bouquet Ashley carried a textural bouquet of ivory garden roses, grevillea, lisianthus, peonies and chocolate cosmos (for the sweet scent), all wrapped with ostrich feathers at the base.