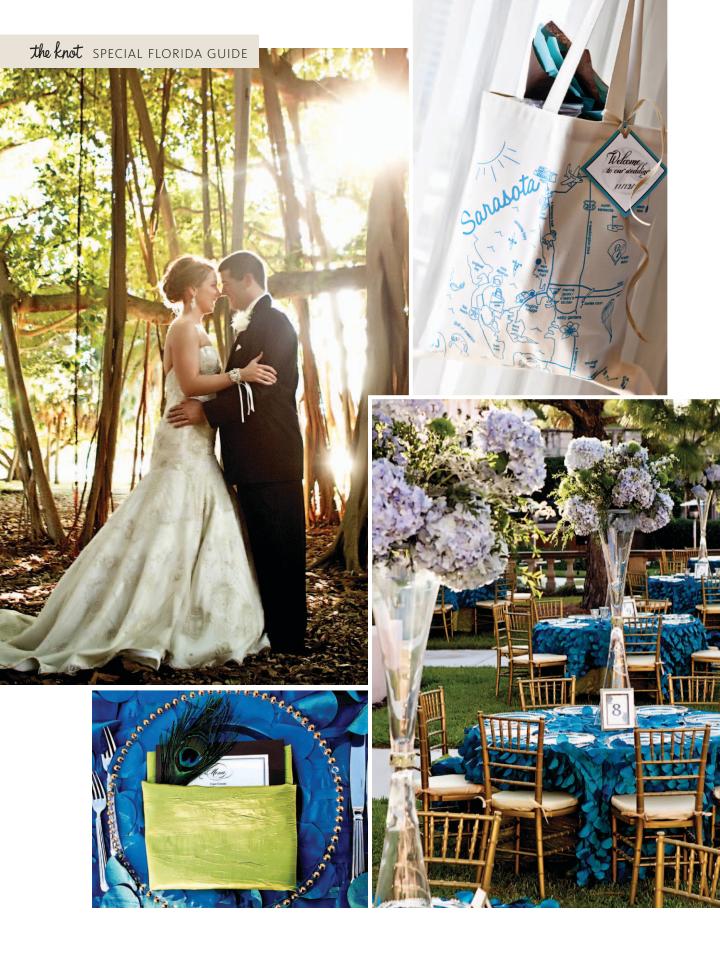

the reception Overlapping "peacock feathers" made the reception tables look lush and festive. the boutonniere To complement Ashley's bouquet, Jaime had a single ostrich feather woven into his boutonniere. the bridal party The bridesmaids wore cognac gowns, and Ashley gave them each a bracelet similar to the one she had on. The eight groomsmen matched in chocolate-brown vests. the details Feathers were the finishing touch on a number of details, like the invitations, menus and centerpieces. the ceremony Clusters of white hydrangeas framed with ostrich feathers added a whimsical element to the ceremony. the bridal bouquet Ashley carried a textural bouquet of ivory garden roses, grevillea, lisianthus, peonies and chocolate cosmos (for the sweet scent), all wrapped with ostrich feathers at the base.