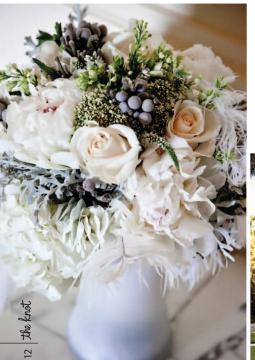

the reception Overlapping "peacock feathers" made the reception tables look lush and festive. the boutonniere To complement Ashley's bouquet, Jaime had a single ostrich feather woven into his boutonniere. the bridal party The bridesmaids wore cognac gowns, and Ashley gave them each a bracelet similar to the one she had on. The eight groomsmen matched in chocolate-brown vests. the details Feathers were the finishing touch on a number of details, like the invitations, menus and centerpieces. the ceremony Clusters of white hydrangeas framed with ostrich feathers added a whimsical element to the ceremony. the bridal bouquet Ashley carried a textural bouquet of ivory garden roses, grevillea, lisianthus, peonies and chocolate cosmos (for the sweet scent), all wrapped with ostrich feathers at the base.