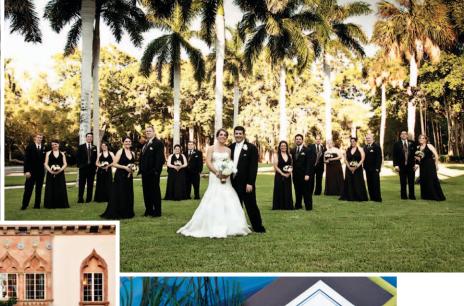

the reception Overlapping "peacock feathers" made the reception tables look lush and festive. the boutonniere To complement Ashley's bouquet, Jaime had a single ostrich feather woven into his boutonniere. the bridal party The bridesmaids wore cognac gowns, and Ashley gave them each a bracelet similar to the one she had on. The eight groomsmen matched in chocolate-brown vests. the details Feathers were the finishing touch on a number of details, like the invitations, menus and centerpieces. the ceremony Clusters of white hydrangeas framed with ostrich feathers added a whimsical element to the ceremony. the bridal bouquet Ashley carried a textural bouquet of ivory garden roses, grevillea, lisianthus, peonies and chocolate cosmos (for the sweet scent), all wrapped with ostrich feathers at the base.